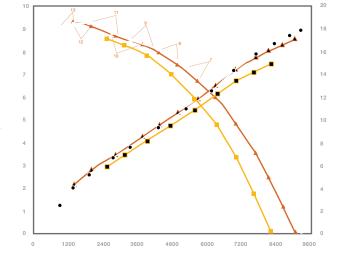

### HIGHER EFFICIENCY = POWER SAVINGS

With a more efficient coal mill exhauster, customers can increase capacity and save money.

Clarage can rebuild your existing exhauster, no matter the design or OEM. We can provide a bare exhauster or one with tungsten tile cladding.

Clarage's Next Generation Exhauster was designed for higher performance, less pressure fluctuations and easier maintainability. The parallel shroud design provides better fan performance as well as reduces the extreme wear on the tip of the blades.