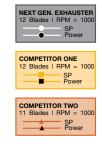

Clarage can rebuild your existing exhauster, no matter the design or OEM. We can provide a bare exhauster or one with tungsten tile cladding.

Clarage's Next Generation Exhauster was designed for higher performance, less pressure fluctuations and easier maintainability. The parallel shroud design provides better fan performance as well as reduces the extreme wear on the tip of the blades.

### HIGHER EFFICIENCY = POWER SAVINGS

With a more efficient coal mill exhauster, customers can increase capacity and save money.